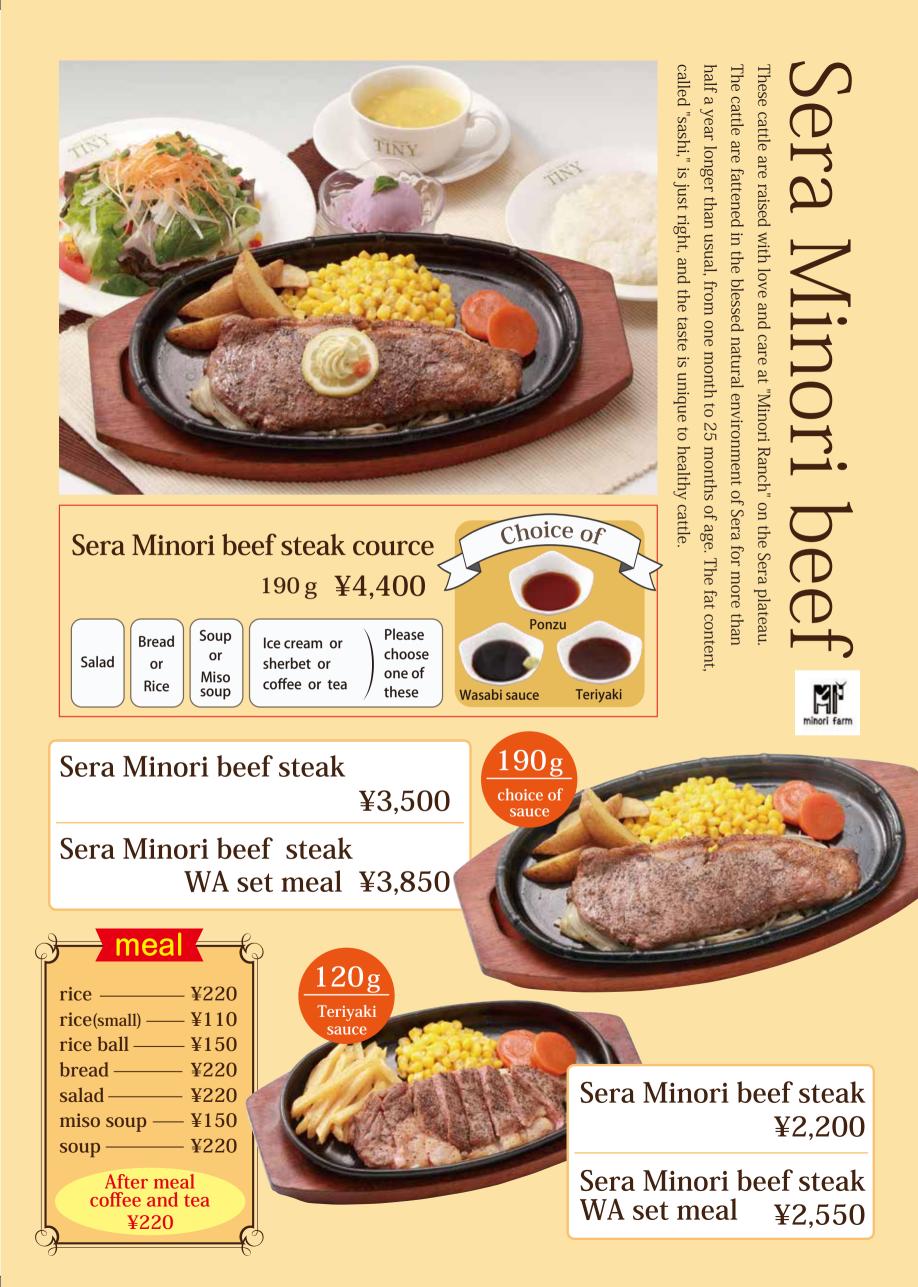

# \Recommendation / Delicious meat

Original steak

¥1,600

Original steak WA set meal ¥1,950

+¥1,200 doubled beef