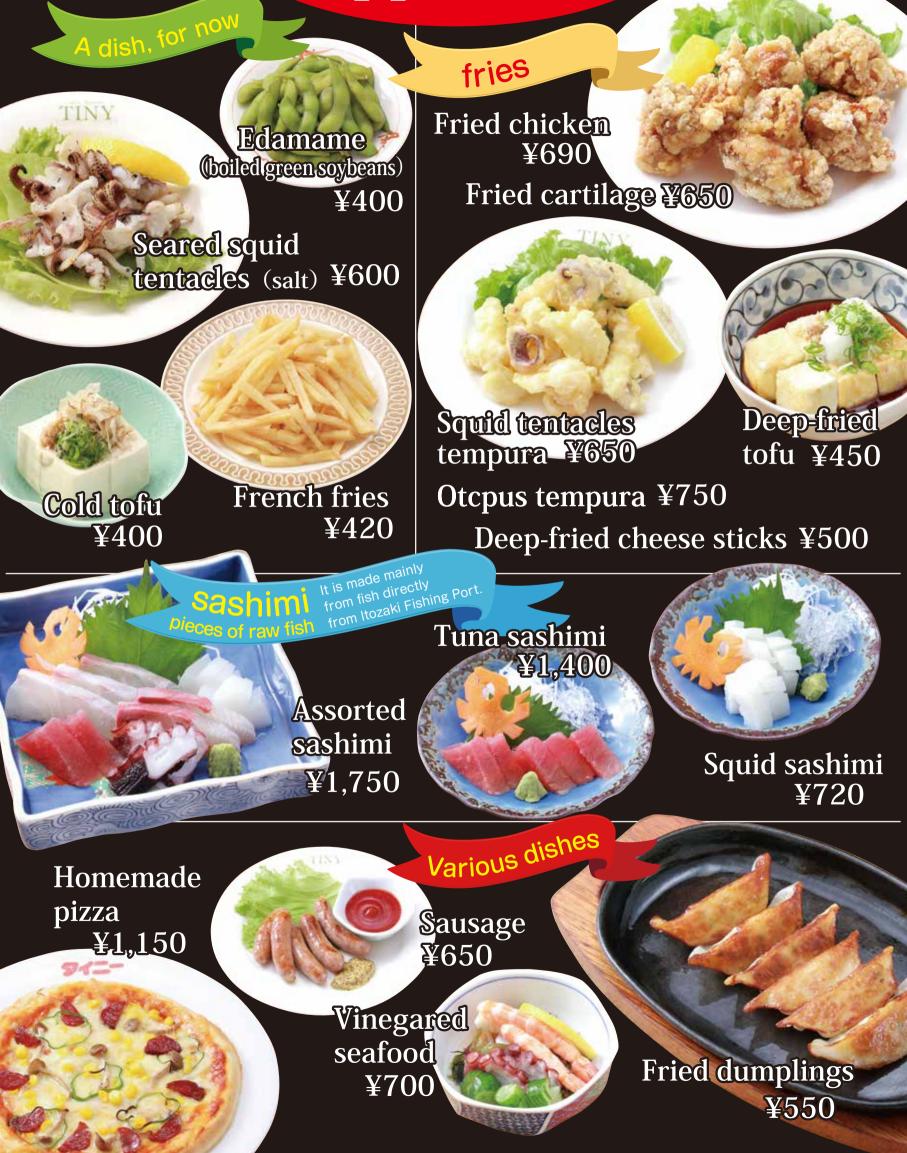

## Appetizers

|                                                          | CAFE                         | MENU                                                            |                              |
|----------------------------------------------------------|------------------------------|-----------------------------------------------------------------|------------------------------|
| Sweets<br>Shortcake of the<br>Shortcake set mo<br>chocod | v                            |                                                                 |                              |
| Drink                                                    | Ic.<br>Sł                    | e cream(triple)<br>e cream(single)<br>herbet<br>elon cream soda | ¥650<br>¥250<br>¥250<br>¥580 |
| Oolong tea<br>Orange juice                               | ¥300<br>¥350                 | After meal coffee and te<br>(Iced coffee +¥50                   |                              |
| Mango juice<br>Calpis<br>Calpis soda<br>Coke             | ¥400<br>¥300<br>¥350<br>¥350 | Coffee<br>Iced coffee<br>Tea(lemon,milk)                        | ¥400<br>¥450<br>¥400         |
| Lemon squash<br>Cassis soda<br>Ginger ale                | ¥400<br>¥400<br>¥350         |                                                                 |                              |
| Melon flavored s                                         | oda<br>¥350                  |                                                                 |                              |

### Drinks & Appetizers

## Appetizers

The displayed price includes 10% tax for in-store dining.