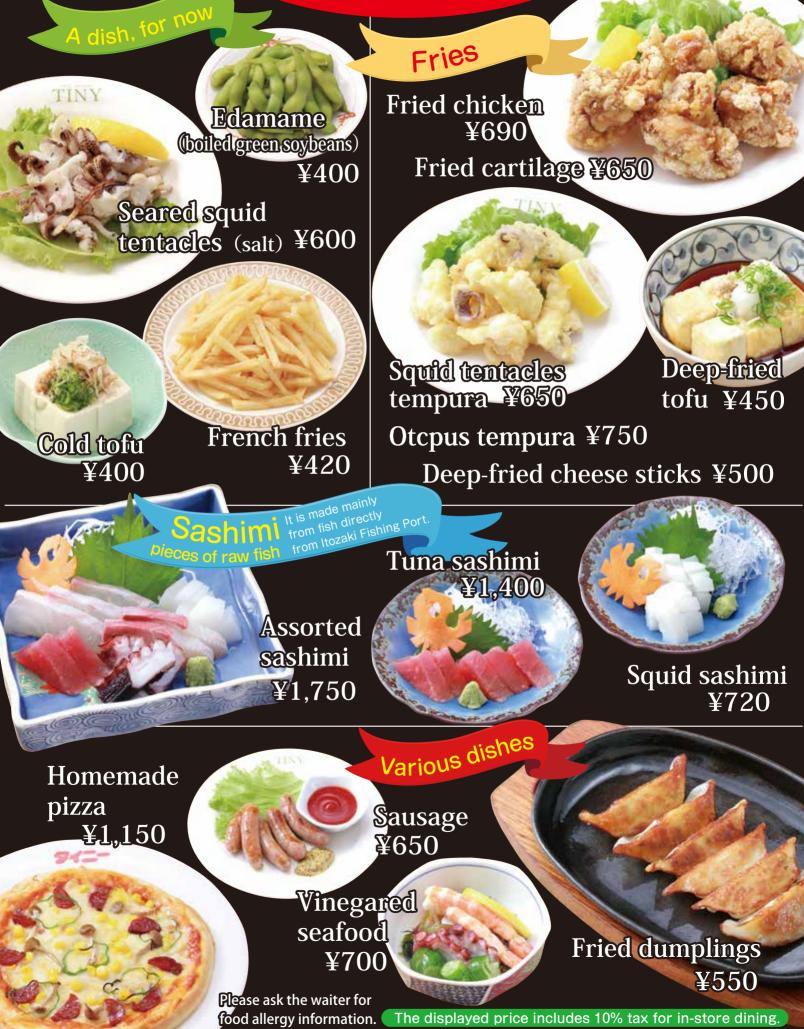

## Appetizers

|                                                          | CAFE                         | MENU                                                            |                              |
|----------------------------------------------------------|------------------------------|-----------------------------------------------------------------|------------------------------|
| Sweets<br>Shortcake of the<br>Shortcake set mo<br>chocod | v                            |                                                                 |                              |
| Drink                                                    | Ic.<br>Sł                    | e cream(triple)<br>e cream(single)<br>herbet<br>elon cream soda | ¥650<br>¥250<br>¥250<br>¥580 |
| Oolong tea<br>Orange juice                               | ¥300<br>¥350                 | After meal coffee and te<br>(Iced coffee +¥50                   |                              |
| Mango juice<br>Calpis<br>Calpis soda<br>Coke             | ¥400<br>¥300<br>¥350<br>¥350 | Coffee<br>Iced coffee<br>Tea(lemon,milk)                        | ¥400<br>¥450<br>¥400         |
| Lemon squash<br>Cassis soda<br>Ginger ale                | ¥400<br>¥400<br>¥350         |                                                                 |                              |
| Melon flavored s                                         | oda<br>¥350                  |                                                                 |                              |

### Drinks & Appetizers

## Appetizers

The displayed price includes 10% tax for in-store dining.