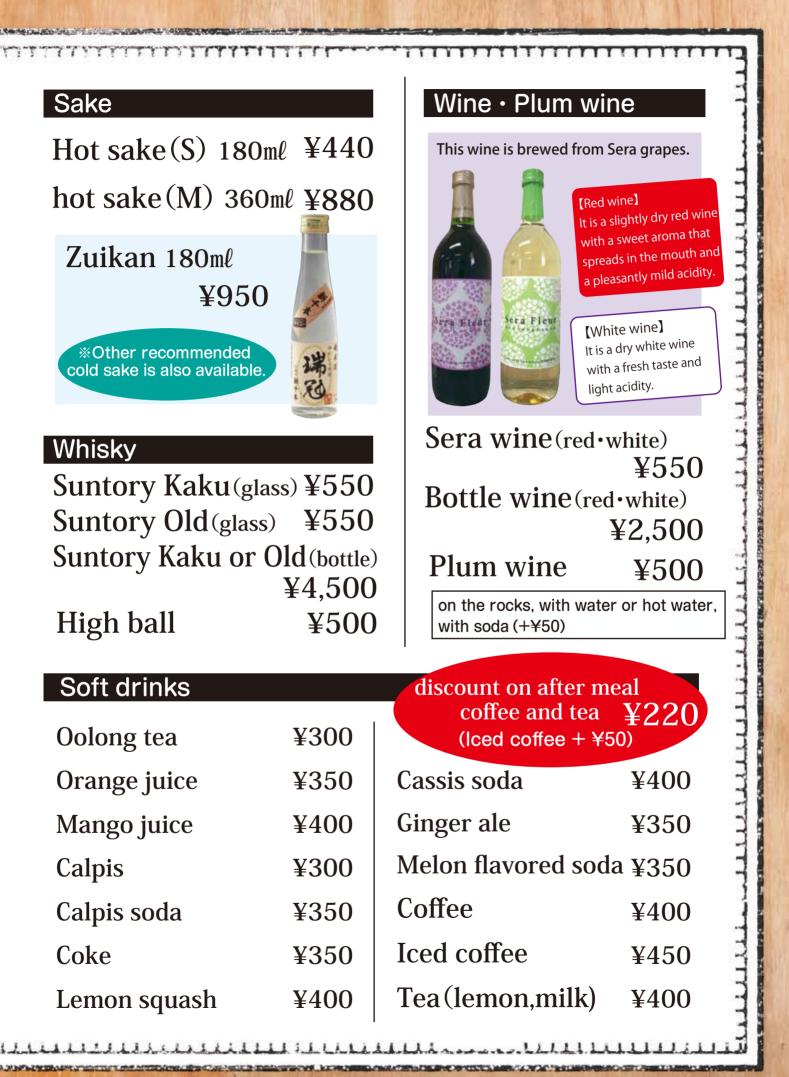

|                              |
| Melon flavored s                                         | oda<br>¥350                  |                                                                 |                              |



#### Banquet and banquet cuisine

Wedding celebrations, weaning ceremonies, birthday parties, kanreki celebrations, memorial services, and memorial services We have a variety of chefs who specialize in preparing dishes to meet the various needs of our customers, according to their budgets and wishes. Please feel free to contact us.





Banquet capacity 42 persons 92 persons for a private party in the restaurant

4 private All rooms have rooms a sunken tatami room

### Drinks & Appetizers



## Appetizers







The displayed price includes 10% tax for in-store dining.