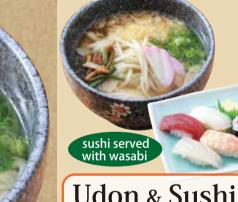

# Sushi

all sushi served with wasabi

#### Spicy ramen & rice ball set meal ¥1,200 Spicy ramen & Sushi set meal ¥1.800

Noodles are boiled in the same pot as soba noodles.

Udon & Sushi set meal ¥1,650

**Udon & Rice ball** ¥1050 set meal

"Kelp and bonito" the best soup stock for the speciality. Udon(Wheat noodles) ¥750