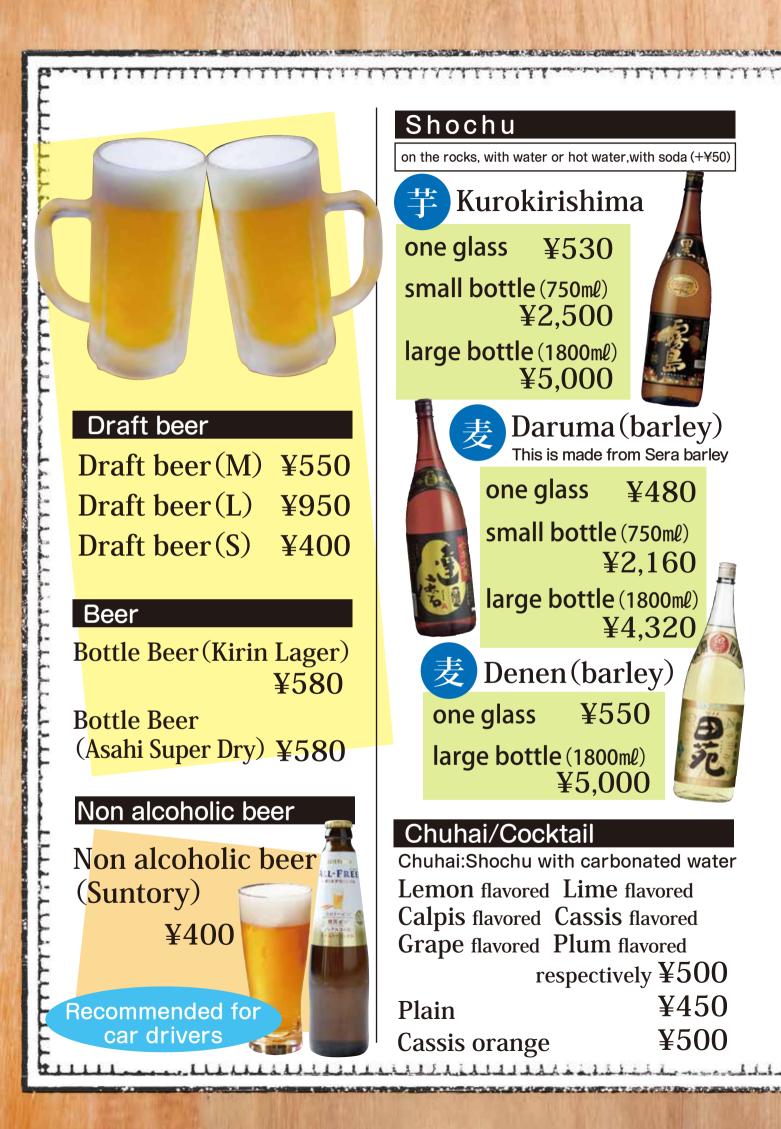

|                              |
| Melon flavored s                                         | oda<br>¥350                  |                                                                 |                              |



#### Banquet and banquet cuisine

Wedding celebrations, weaning ceremonies, birthday parties, kanreki celebrations, memorial services, and memorial services We have a variety of chefs who specialize in preparing dishes to meet the various needs of our customers, according to their budgets and wishes. Please feel free to contact us.





Banquet capacity 42 persons 92 persons for a private party in the restaurant

4 private All rooms have rooms a sunken tatami room

### Drinks & Appetizers



## Appetizers







The displayed price includes 10% tax for in-store dining.