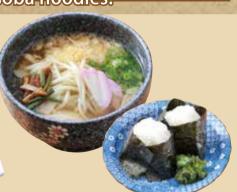

#### Spicy ramen & rice ball set meal ¥1,200 Spicy ramen & Sushi set meal ¥1.800

Noodles are boiled in the same pot as soba noodles.

Udon & Sushi set meal ¥1,650

**Udon & Rice ball** ¥1050 set meal

"Kelp and bonito" the best soup stock for the speciality. Udon(Wheat noodles) ¥750