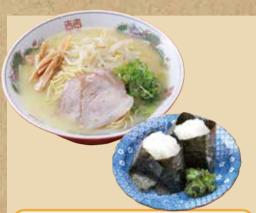

#### Ramen & Sushi ¥1,700 set meal

Ramen & Rice ball set meal ¥1,100

Flavours since 1955.With Original soup and homemade roast pork. Ramen(pork bone broth) ¥800

Both ramen and udor +¥220 doubled Noodles

**Noodles** 

#### Spicy ramen & rice ball set meal ¥1,200 Spicy ramen & Sushi set meal ¥1.800

Noodles are boiled in the same pot as soba noodles.

Udon & Sushi set meal ¥1,650

**Udon & Rice ball** ¥1050 set meal

"Kelp and bonito" the best soup stock for the speciality. Udon(Wheat noodles) ¥750