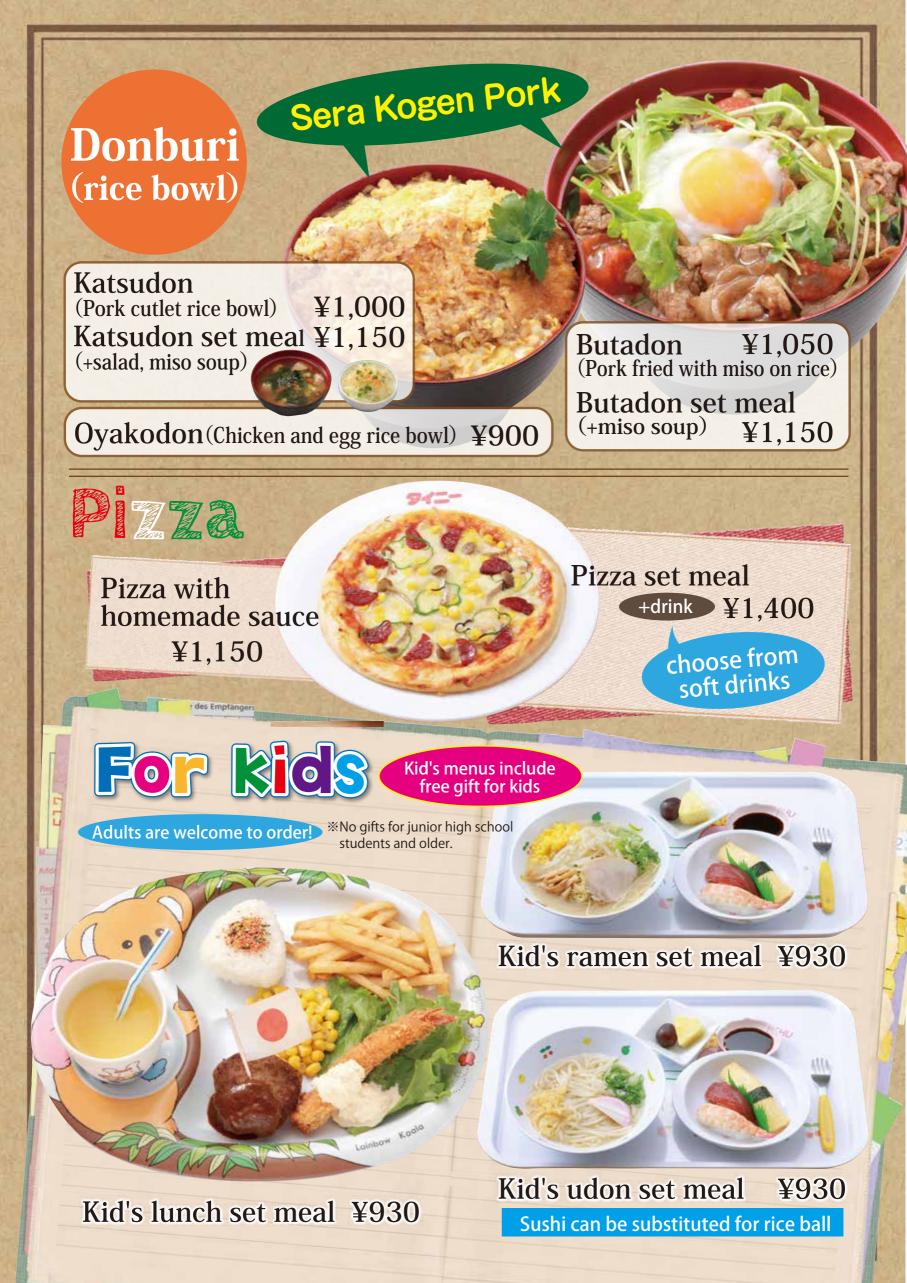

# MENU

We use high-quality ingredients grown on the Sera Plateau as much as possible to provide a satisfying experience for your family. Please take your time and enjoy the taste.

Please ask the waiter for food allergy information.

| "Setouchi Rokkokuton" is produced at four farms in the prefecture,<br>including Sera Kogen, based on the HACCP production system<br>recommended by Hiroshima Prefecture, and is raised on feed consisting<br>mainly of six kinds of grains (corn, milo, rice, barley, wheat, and soybeans)<br>which gives the pork a sweet, light aftertaste.<br>(*Sera Kogen Pork is the pork raised on a farm in Sera among the "Setouchi Rokkokuton")<br>Sera Kogen Pork a Sweet, light aftertaste. | <image/>                   | <image/>                                                                             |
|----------------------------------------------------------------------------------------------------------------------------------------------------------------------------------------------------------------------------------------------------------------------------------------------------------------------------------------------------------------------------------------------------------------------------------------------------------------------------------------|----------------------------|--------------------------------------------------------------------------------------|
| on".)<br>◎ ● ● ● ● ● ● ● ● ● ● ● ● ● ● ● ● ● ● ●                                                                                                                                                                                                                                                                                                                                                                                                                                       | Sera katsu gozen<br>¥2,300 | Pork cutletsashimisteamed egg<br>custardricemiso souppicklesdessert                  |
|                                                                                                                                                                                                                                                                                                                                                                                                                                                                                        |                            |                                                                                      |
| Pork cutlet<br>Pork cutlet set m                                                                                                                                                                                                                                                                                                                                                                                                                                                       |                            | Pork fillet cutlet ¥1,250<br>Pork fillet cutlet set meal                             |
|                                                                                                                                                                                                                                                                                                                                                                                                                                                                                        | Pork stin                  | Includes<br>miso soup¥1,550r fry with ginger<br>r fry with ginger<br>WA set meal¥850 |
|                                                                                                                                                                                                                                                                                                                                                                                                                                                                                        | Pork stin<br>Pork stin     | r fry with miso ¥850<br>r fry with miso<br>WA set meal ¥1,200<br>ouble meat          |