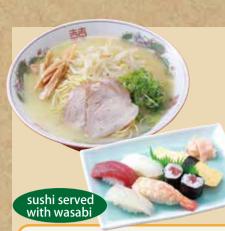

# Sushi

all sushi served with wasabi

#### Ramen & Sushi ¥1,700 set meal

Ramen & Rice ball set meal ¥1,100

Flavours since 1955.With Original soup and homemade roast pork. Ramen(pork bone broth) ¥800

Both ramen and udor +¥220 doubled Noodles

**Noodles** 